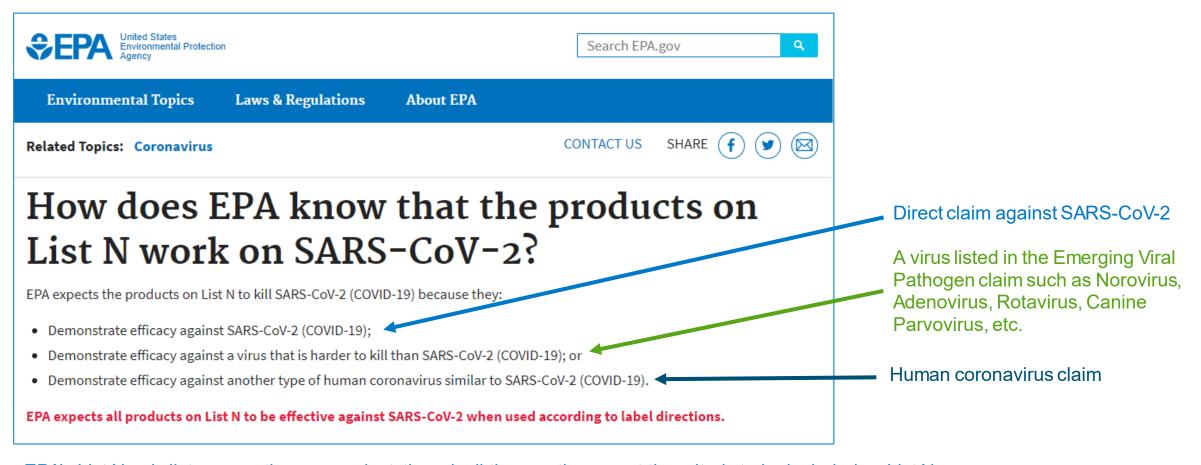

## **HOW ARE PRODUCTS APPROVED FOR EPA'S LIST N?**

EPA allows several types of claims to be used to combat COVID-19:

EPA's List N only lists one option per product, though all three options meet the criteria to be included on List N