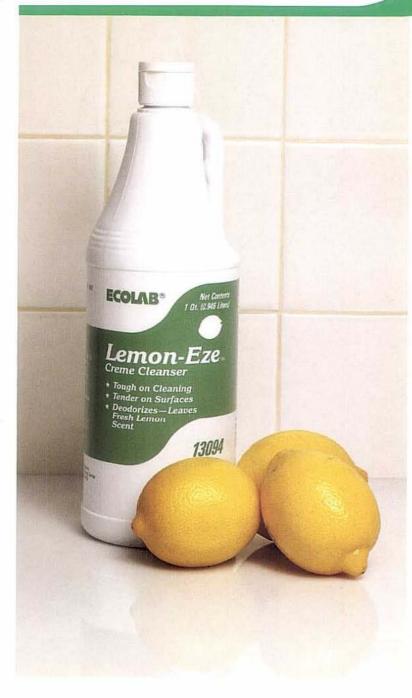

# Creme Cleanser

 Tough on Stubborn Soils LEMON-EZE quickly removes difficult spots, soap scum

buildup, rust, scuffs, grease, rubber marks, and more. Leaves surfaces clean and shiny.

### Gentle on Surfaces

LEMON-EZE effectively cleans without harsh abrasives. Will not scratch or dull surfaces when properly used.

#### Variety of Uses

Mildly-abrasive, clinging formula is ideal for many surfaces. This versatile product can be used in public restrooms, guest baths, and foodservice areas.

#### Fresh Lemony Scent

Its light, lemon fragrance provides a clean, fresh-smelling environment for your customers and makes LEMON-EZE pleasant to use.

#### Package Size & Product Code Number

12/1 Quart

13094

Institutional Division Ecolab Inc., Ecolab Center St. Paul, MN 55102